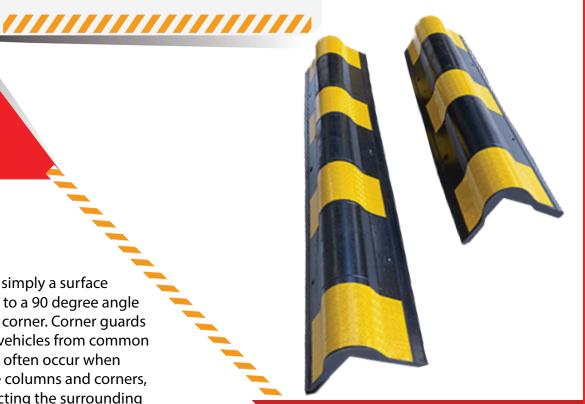

## **U SHAPE RUBBER CONER GUARD**

## **DESCRIPTION:**

U shape corner guard is simply a surface protector that is molded to a 90 degree angle for easy installation on a corner. Corner guards are designed to protect vehicles from common dents and scratches that often occur when parking next to concrete columns and corners, but they also help protecting the surrounding infrastructure from potential vehicle damage.

**MODEL: TS836/TS837** 

| MODEL   | TS836                        | TS837               |
|---------|------------------------------|---------------------|
| COLOR   | BLACK WITH YELLOW REFLECTIVE |                     |
| SIZE    | 1000MM x 100 x 10 MM         | 800MM x 100 x 10 MM |
| WEIGHT  | 2.5 KGS / PCS.               | 1.5 KGS / PCS.      |
| SHAPE   | U SHAPE                      |                     |
| PACKING | 20 PCS/1 BNDL                |                     |
| ORIGIN  | CHINA                        |                     |
| HS CODE | 40169990                     |                     |